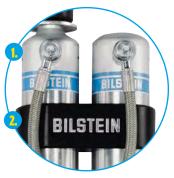

Reservoir mounts are included in the box. An optional billet aluminum reservoir clamp is available.

#### **Optional Aluminum Clamp**

 Optional billet aluminum reservoir mounting clamp available. Part #11-176015