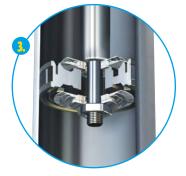

### See Video:

Swivel Mount

• Unique swivel banjo fittings allows for 360° of rotation